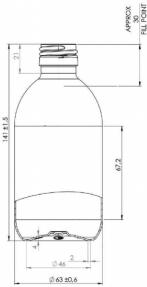

### **General info**

| Item no. (SKU):      | LS101091910101        |
|----------------------|-----------------------|
| Family / Range:      | Gatsby                |
| Capacity:            | 300ml                 |
| Neck:                | 28 ROPP               |
| Shape:               | Round                 |
| Material:            | PET                   |
| Weight:              | 24                    |
| Colour:              | All colours available |
| Sugested label size: |                       |
| Country of origin:   | Lithuania             |